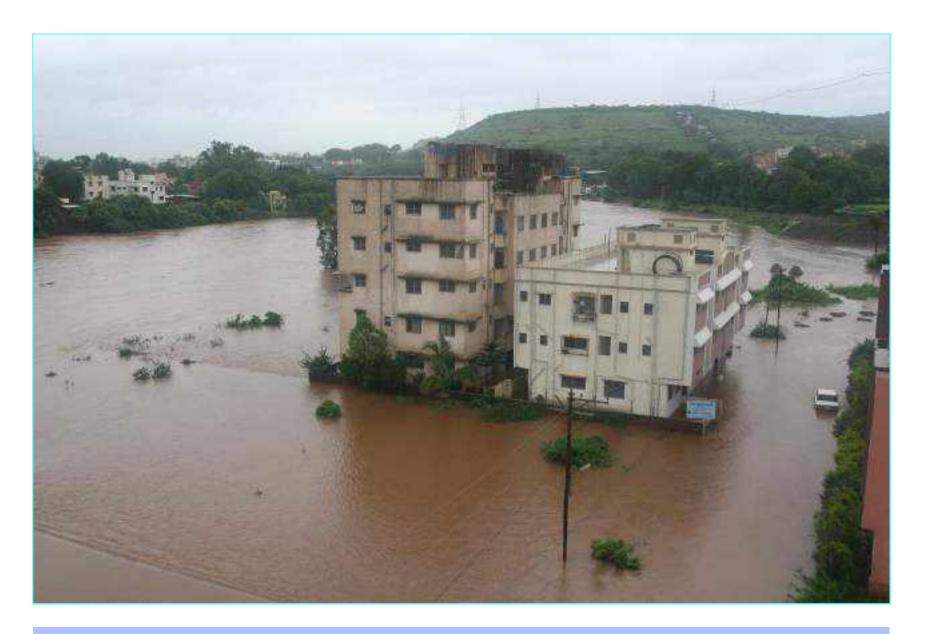

Flood at Bundgarden, Pune

Flood situation at Shivaji Bridge, Pune

Flood situation in low lying area

Flood situation at Vithalwadi, Pune

Flood situation at newly constructed Bridge near PMC