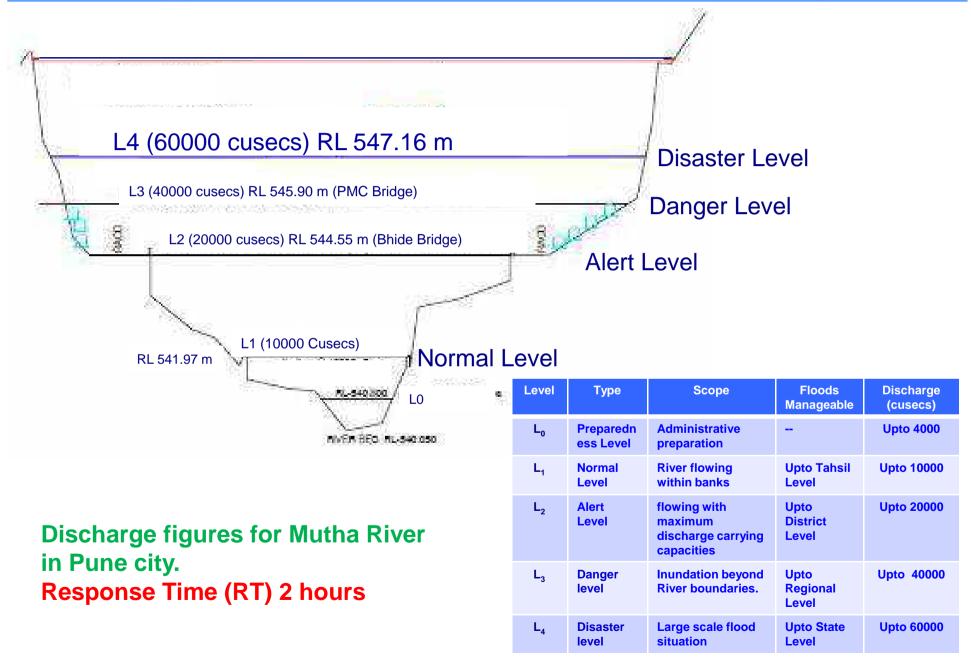

### Trigger Mechanism :

The plan of action is to be prepared taking into consideration the situation at a given point of time. The Plan is to indicate the level of disaster, the type of response, communication sequence and actions of officers / State. For this, it is necessary to develop a concept of (L) and define the different levels of disasters/ situations/ events in order to facilitate the responses and immediate assistances at district level, Regional level and state level.

# **Typical C/S of Mutha River Pune City**

The scale and intensity of disaster shall determined by Revenue authorities with the assistance of Technical Agencies like Water Resources Department, IMD. The District Collector is authorized to decide on the level of disaster, in consultation with the District Flood Coordinating Officer, i.e. Superintending Engineer of Water Resources Department.

# **Pune City**

| Level          | Type                      | Floods Manageable          | Discharge<br>(cusecs) |
|----------------|---------------------------|----------------------------|-----------------------|
| L <sub>0</sub> | <b>Preparedness Level</b> |                            | Upto 4000             |
| L <sub>1</sub> | Normal Level              | Upto Tahsil Level          | <b>Upto 10000</b>     |
| L <sub>2</sub> | Alert Level               | <b>Upto District Level</b> | Upto 20000            |
| L <sub>3</sub> | Danger level              | <b>Upto Regional Level</b> | <b>Upto 40000</b>     |
| L <sub>4</sub> | Disaster level            | <b>Upto State Level</b>    | <b>Upto 60000</b>     |

Discharge figures for Mutha River in Pune city. Response Time (RT) 2 hours