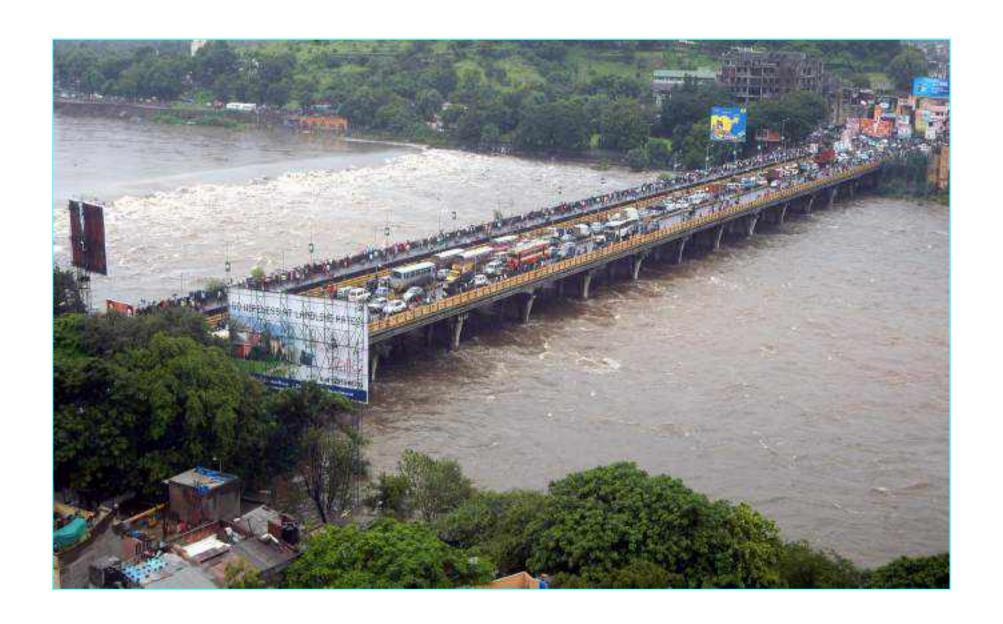

Flood at Bundgarden, Pune

Flood situation at Shivaji Bridge, Pune

Flood situation in low lying area

Flood situation at Vithalwadi, Pune

Flood situation at newly constructed Bridge near PMC