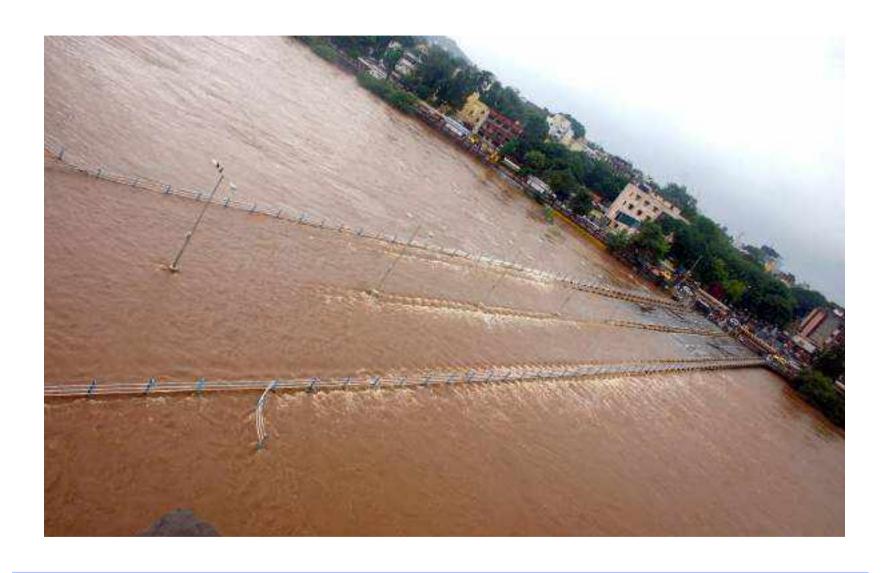

Flood at Bundgarden, Pune

Flood situation at Shivaji Bridge, Pune

Flood situation in low lying area

Flood situation at Vithalwadi, Pune

Flood situation at newly constructed Bridge near PMC