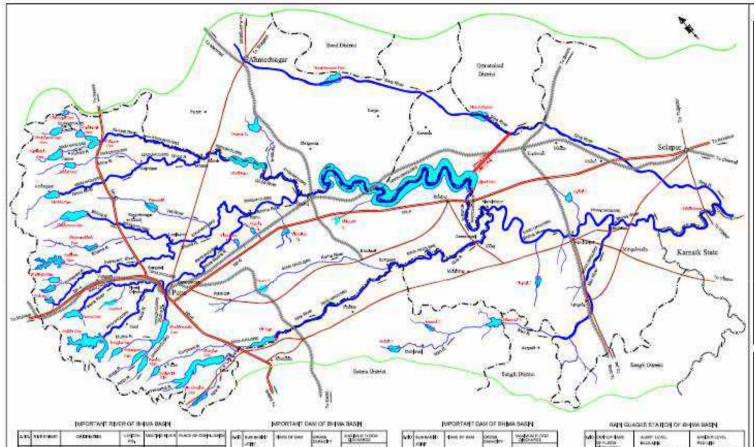

### Entire Bhima basin is divided in 4 sub-basins.

| Name of Basin | Dams included                                 |
|---------------|-----------------------------------------------|
| Mula Mutha    | Varasgaon, Panshet, Temghar,                  |
| Basin         | Khadakwasla, Mulshi, Pawana, Kasarsai.        |
| Bhima Sub     | Chaskaman, Andhra, Bhama Askhed,              |
| Basin         | Wadiwale, Ujjani                              |
| Kukadi        | Yedgaon, Manikdoh, Dimbhe, Pimpalgaon         |
| (Ghod) Basin  | Joge, Dimbhe, Ghod, Vispaur                   |
| Nira Basin    | Nira Deoghar, Gunjwani, Vir, Bhatghar, Nazare |

# Flood Control Map (Bhima Basin)

|     | 1000           | 555500                                                                                                                                                                                                                                                                                                                                                                                                                                                                                                                                                                                                                                                                                                                                                                                                                                                                                                                                                                                                                                                                                                                                                                                                                                                                                                                                                                                                                                                                                                                                                                                                                                                                                                                                                                                                                                                                                                                                                                                                                                                                                                                         | 400  | 109908    | 120 23           | 1 |
|-----|----------------|--------------------------------------------------------------------------------------------------------------------------------------------------------------------------------------------------------------------------------------------------------------------------------------------------------------------------------------------------------------------------------------------------------------------------------------------------------------------------------------------------------------------------------------------------------------------------------------------------------------------------------------------------------------------------------------------------------------------------------------------------------------------------------------------------------------------------------------------------------------------------------------------------------------------------------------------------------------------------------------------------------------------------------------------------------------------------------------------------------------------------------------------------------------------------------------------------------------------------------------------------------------------------------------------------------------------------------------------------------------------------------------------------------------------------------------------------------------------------------------------------------------------------------------------------------------------------------------------------------------------------------------------------------------------------------------------------------------------------------------------------------------------------------------------------------------------------------------------------------------------------------------------------------------------------------------------------------------------------------------------------------------------------------------------------------------------------------------------------------------------------------|------|-----------|------------------|---|
| 1   | MUA.           | manual deced                                                                                                                                                                                                                                                                                                                                                                                                                                                                                                                                                                                                                                                                                                                                                                                                                                                                                                                                                                                                                                                                                                                                                                                                                                                                                                                                                                                                                                                                                                                                                                                                                                                                                                                                                                                                                                                                                                                                                                                                                                                                                                                   | 64   | MAA       | PUAK             | 1 |
| . 1 | PROMI          | B0004                                                                                                                                                                                                                                                                                                                                                                                                                                                                                                                                                                                                                                                                                                                                                                                                                                                                                                                                                                                                                                                                                                                                                                                                                                                                                                                                                                                                                                                                                                                                                                                                                                                                                                                                                                                                                                                                                                                                                                                                                                                                                                                          | 948  | MAA       | PUDDING (DAYOOD  | 1 |
| 3   | MUTTH          | WACHWOOLINGE.                                                                                                                                                                                                                                                                                                                                                                                                                                                                                                                                                                                                                                                                                                                                                                                                                                                                                                                                                                                                                                                                                                                                                                                                                                                                                                                                                                                                                                                                                                                                                                                                                                                                                                                                                                                                                                                                                                                                                                                                                                                                                                                  | 76   | MALA      | SHIGH DRIESE FOR | ı |
|     | NOSE           | DAPSAR                                                                                                                                                                                                                                                                                                                                                                                                                                                                                                                                                                                                                                                                                                                                                                                                                                                                                                                                                                                                                                                                                                                                                                                                                                                                                                                                                                                                                                                                                                                                                                                                                                                                                                                                                                                                                                                                                                                                                                                                                                                                                                                         | 50   | MITTIN    | MACAMONISMA      | ı |
|     | 4501           | ANDROHEA                                                                                                                                                                                                                                                                                                                                                                                                                                                                                                                                                                                                                                                                                                                                                                                                                                                                                                                                                                                                                                                                                                                                                                                                                                                                                                                                                                                                                                                                                                                                                                                                                                                                                                                                                                                                                                                                                                                                                                                                                                                                                                                       | 70   | MICHA     | READAKONSALA     | ı |
|     | DHOR           | THE PROPERTY AND THE PR | 376  | Did Marie | TANCHLI BANCAM   | ı |
| 7   | MW             | миносониия                                                                                                                                                                                                                                                                                                                                                                                                                                                                                                                                                                                                                                                                                                                                                                                                                                                                                                                                                                                                                                                                                                                                                                                                                                                                                                                                                                                                                                                                                                                                                                                                                                                                                                                                                                                                                                                                                                                                                                                                                                                                                                                     | - 50 | 0400      | SHINGKYE MARGAGA | ı |
| n.  | <b>AUGUS</b>   | комистемия тоцьяфок                                                                                                                                                                                                                                                                                                                                                                                                                                                                                                                                                                                                                                                                                                                                                                                                                                                                                                                                                                                                                                                                                                                                                                                                                                                                                                                                                                                                                                                                                                                                                                                                                                                                                                                                                                                                                                                                                                                                                                                                                                                                                                            | 16   | CHOO      | AMMPUR           | 1 |
| 46  | 490            | MICHARDAM                                                                                                                                                                                                                                                                                                                                                                                                                                                                                                                                                                                                                                                                                                                                                                                                                                                                                                                                                                                                                                                                                                                                                                                                                                                                                                                                                                                                                                                                                                                                                                                                                                                                                                                                                                                                                                                                                                                                                                                                                                                                                                                      | 33   | (0,000)   | 1500ACN (1498    | ı |
| 10  | nefer.         | и фольку сы                                                                                                                                                                                                                                                                                                                                                                                                                                                                                                                                                                                                                                                                                                                                                                                                                                                                                                                                                                                                                                                                                                                                                                                                                                                                                                                                                                                                                                                                                                                                                                                                                                                                                                                                                                                                                                                                                                                                                                                                                                                                                                                    | 306  | HARMAN .  | STATE GOUNDARY   | ı |
| 12  | ANDHOSA        | ALEBADA TROKAWANO!                                                                                                                                                                                                                                                                                                                                                                                                                                                                                                                                                                                                                                                                                                                                                                                                                                                                                                                                                                                                                                                                                                                                                                                                                                                                                                                                                                                                                                                                                                                                                                                                                                                                                                                                                                                                                                                                                                                                                                                                                                                                                                             | 20   | MUNICIPAL | wei              | ı |
| 12  | ROMEDA         | HANGA TAL REPORT                                                                                                                                                                                                                                                                                                                                                                                                                                                                                                                                                                                                                                                                                                                                                                                                                                                                                                                                                                                                                                                                                                                                                                                                                                                                                                                                                                                                                                                                                                                                                                                                                                                                                                                                                                                                                                                                                                                                                                                                                                                                                                               | 30   | 6100      | (Plasovovikára   | 3 |
| 12  | MPSA           | NEDOSHI                                                                                                                                                                                                                                                                                                                                                                                                                                                                                                                                                                                                                                                                                                                                                                                                                                                                                                                                                                                                                                                                                                                                                                                                                                                                                                                                                                                                                                                                                                                                                                                                                                                                                                                                                                                                                                                                                                                                                                                                                                                                                                                        | 1847 | endour.   | Massarateana     |   |
| 14  | <b>FEMARIE</b> | VANCES                                                                                                                                                                                                                                                                                                                                                                                                                                                                                                                                                                                                                                                                                                                                                                                                                                                                                                                                                                                                                                                                                                                                                                                                                                                                                                                                                                                                                                                                                                                                                                                                                                                                                                                                                                                                                                                                                                                                                                                                                                                                                                                         | 39   | 686       | DANDA            |   |
| 13  | CUSTOMA        | SIGNAMANI.                                                                                                                                                                                                                                                                                                                                                                                                                                                                                                                                                                                                                                                                                                                                                                                                                                                                                                                                                                                                                                                                                                                                                                                                                                                                                                                                                                                                                                                                                                                                                                                                                                                                                                                                                                                                                                                                                                                                                                                                                                                                                                                     | Sit  | 889       | DIRWA.           |   |
| 10  | 10489A         | GAINES:                                                                                                                                                                                                                                                                                                                                                                                                                                                                                                                                                                                                                                                                                                                                                                                                                                                                                                                                                                                                                                                                                                                                                                                                                                                                                                                                                                                                                                                                                                                                                                                                                                                                                                                                                                                                                                                                                                                                                                                                                                                                                                                        | 105  | tyles.    | SONGHOS SWIME    |   |
| 12  | SHANN          | WARDCHEWARTSAL, NACO                                                                                                                                                                                                                                                                                                                                                                                                                                                                                                                                                                                                                                                                                                                                                                                                                                                                                                                                                                                                                                                                                                                                                                                                                                                                                                                                                                                                                                                                                                                                                                                                                                                                                                                                                                                                                                                                                                                                                                                                                                                                                                           | 100  | nedon-    | DES PROPERMON    |   |
| 15  | NOW-WI         | CONNWICK                                                                                                                                                                                                                                                                                                                                                                                                                                                                                                                                                                                                                                                                                                                                                                                                                                                                                                                                                                                                                                                                                                                                                                                                                                                                                                                                                                                                                                                                                                                                                                                                                                                                                                                                                                                                                                                                                                                                                                                                                                                                                                                       | -66  | 89894     | THAT HAVE        |   |
| 10  | MAN            | DANONIO                                                                                                                                                                                                                                                                                                                                                                                                                                                                                                                                                                                                                                                                                                                                                                                                                                                                                                                                                                                                                                                                                                                                                                                                                                                                                                                                                                                                                                                                                                                                                                                                                                                                                                                                                                                                                                                                                                                                                                                                                                                                                                                        | 100  | SHEW      | WORLS            |   |