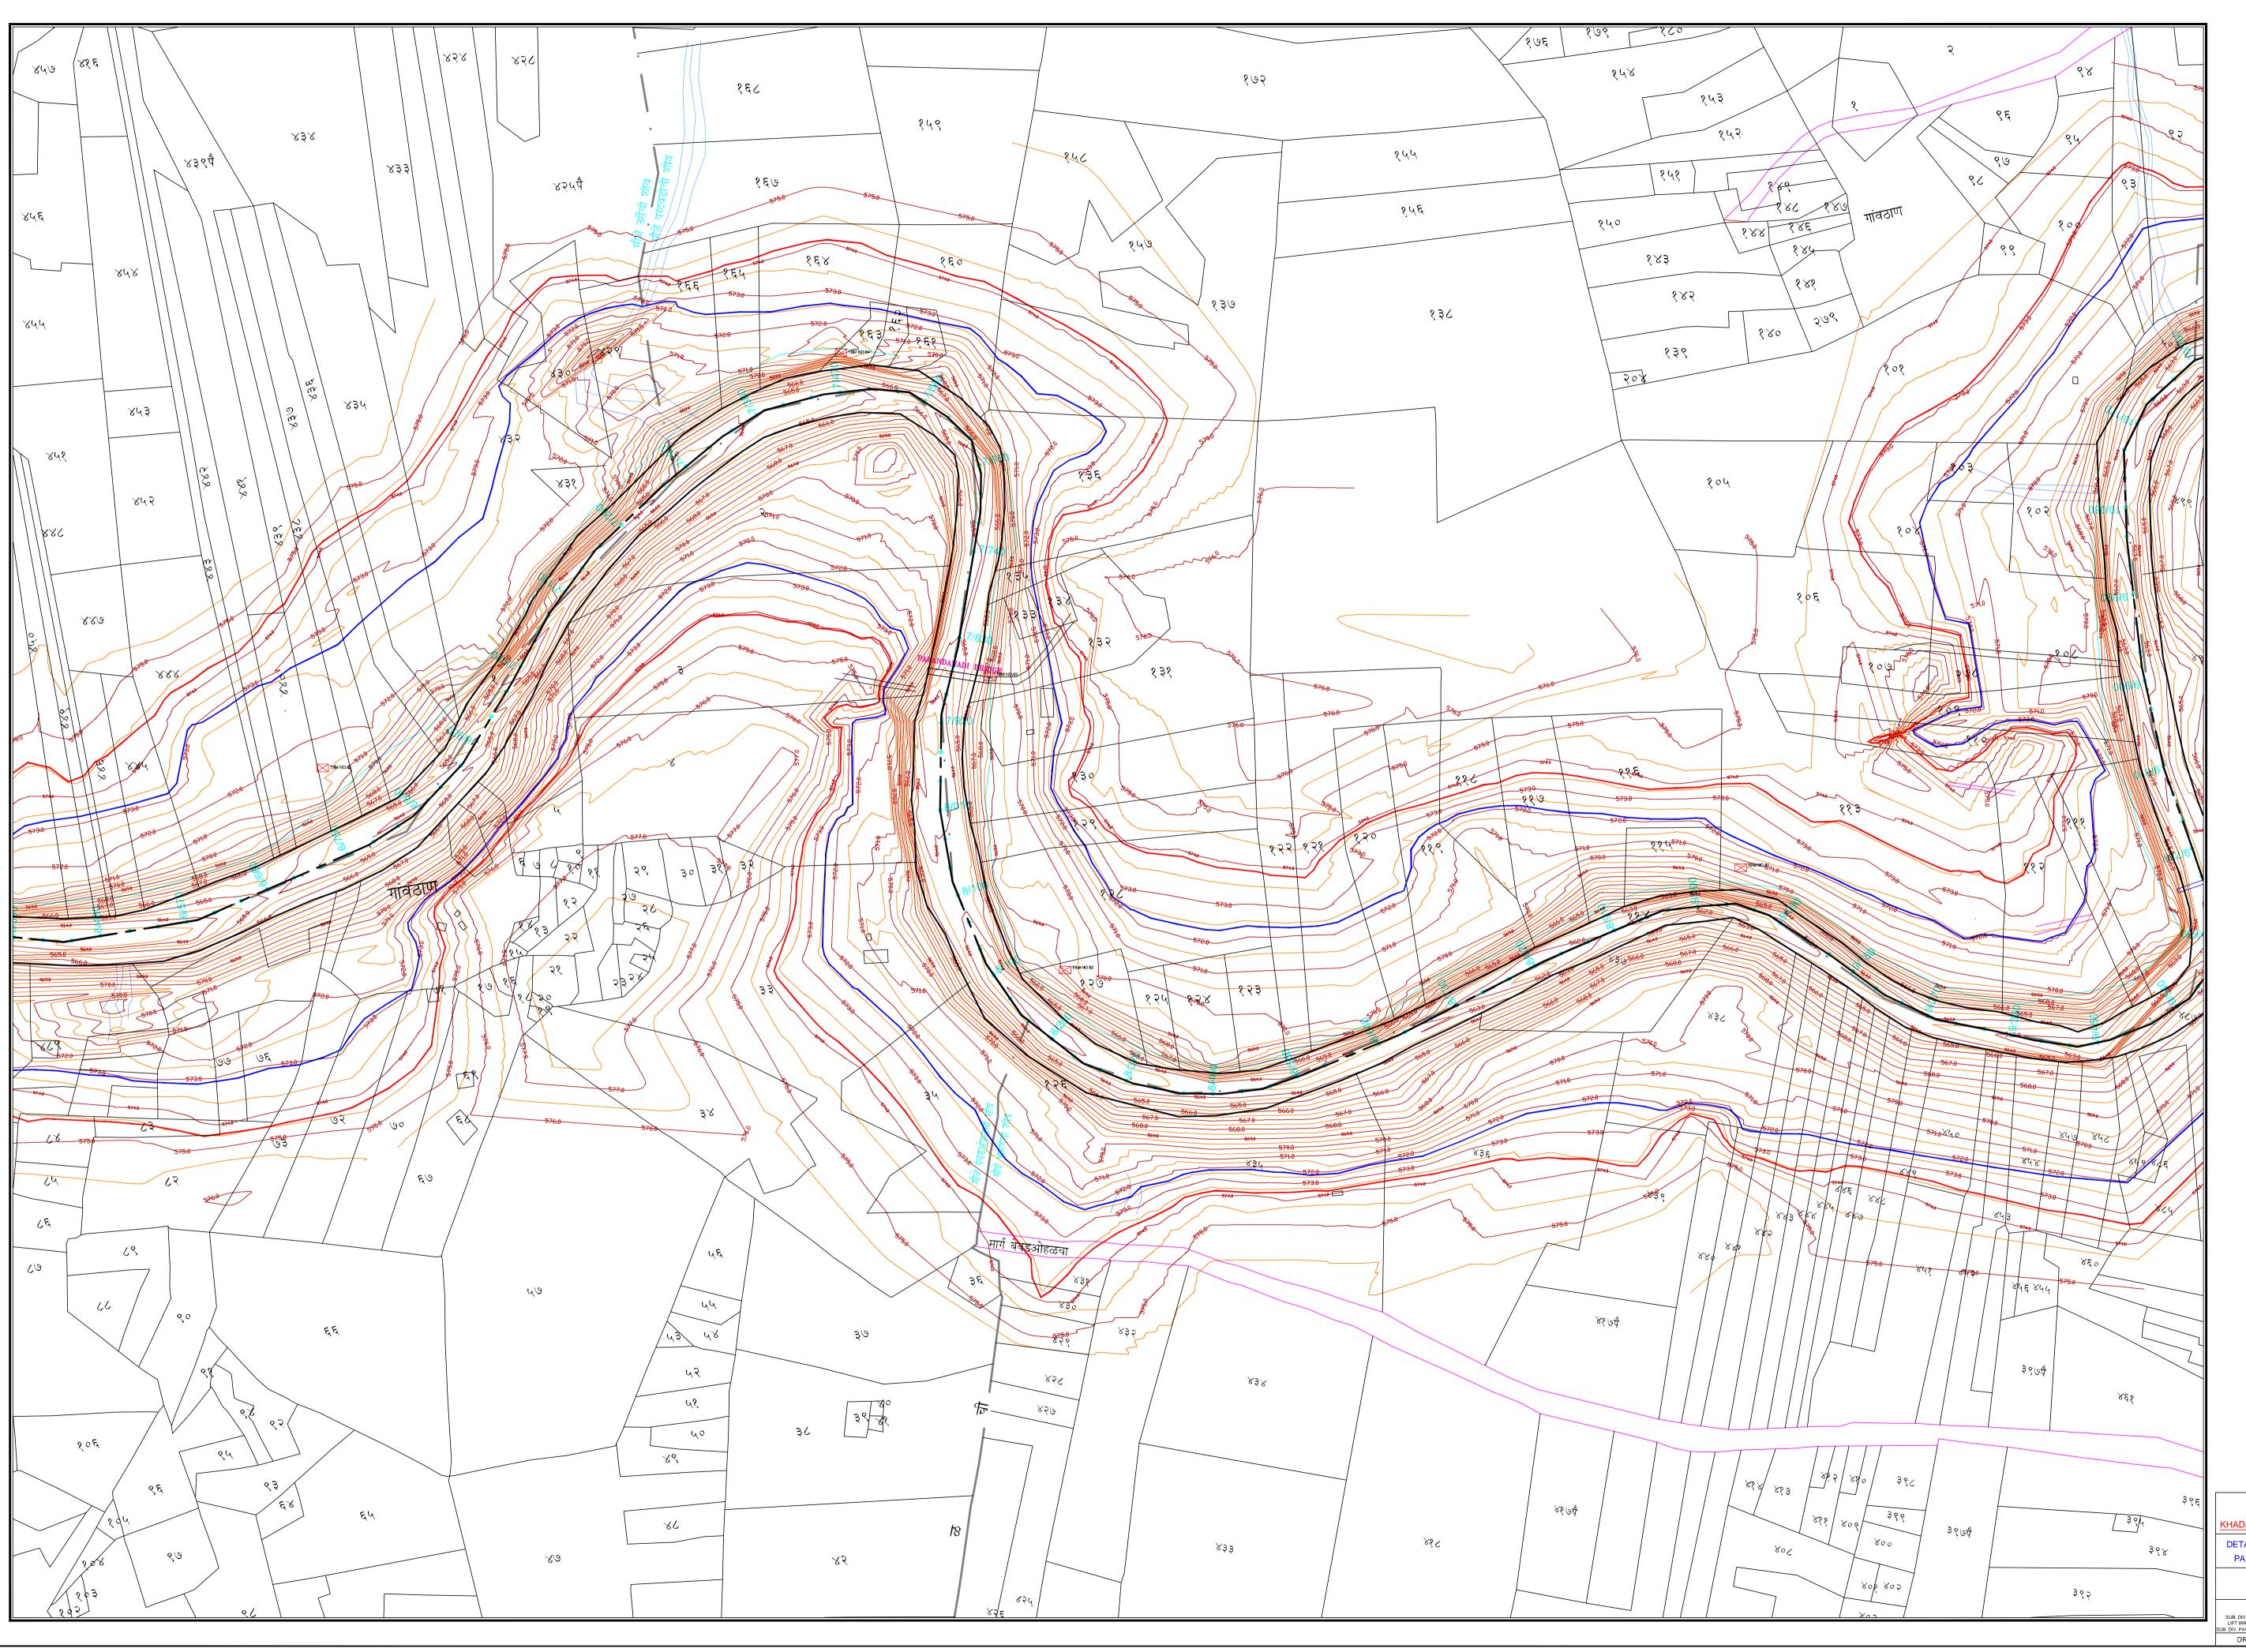

## CH= 6/500 TO 9/500

## LEGEND

| RIVER                  |                      |
|------------------------|----------------------|
| 100YEARS HFL           |                      |
| 25 YEARS HFL           |                      |
| ROAD BRIDGE/HP CULVERT | ⇒⊨                   |
| NALLA                  | 1                    |
| GUT BOUNDARY           | $\bigcirc$           |
| STATE HIGHWAY / M.D.R. |                      |
| RAILWAY LINE           |                      |
| VILLAGE<br>BOUNDARY    |                      |
| COMPOUND WALL          |                      |
| TANK                   |                      |
| CART TRACK             | 1/1                  |
| BENCH MARK             | $\square$            |
| CONTOURS               | <del>المعالم (</del> |
| TEMPLE                 |                      |
| STRUCTURE              | ₩₩ / <u> </u>        |
|                        |                      |

| GOVERNMENT OF MAHARASHTRA<br>IRRIGATION DEPARTMENT                             |                                                        |    |                                                       |  |
|--------------------------------------------------------------------------------|--------------------------------------------------------|----|-------------------------------------------------------|--|
| KHADAKWASALA IRIGATION DIVISION PUNE-1                                         |                                                        |    |                                                       |  |
| DETAIL PLANE TABLE AND CONTOUR SURVEY<br>PAWANA RIVER FROM CH 00/000 TO 44/000 |                                                        |    |                                                       |  |
|                                                                                |                                                        |    |                                                       |  |
| SUB. DIV. OFFICER<br>LIFT IRRIGATION<br>SUB. DIV. PAWANA NAGAR                 | EXECUTIVE ENGINEER<br>KHADAKWASALA IRRI. DN.<br>PUNE-1 |    | SUPRINTENDING ENGINEER<br>PUNE IRRI. CIRCLE<br>PUNE-1 |  |
| DRG. NO. KID - DAT                                                             |                                                        | Έ- |                                                       |  |