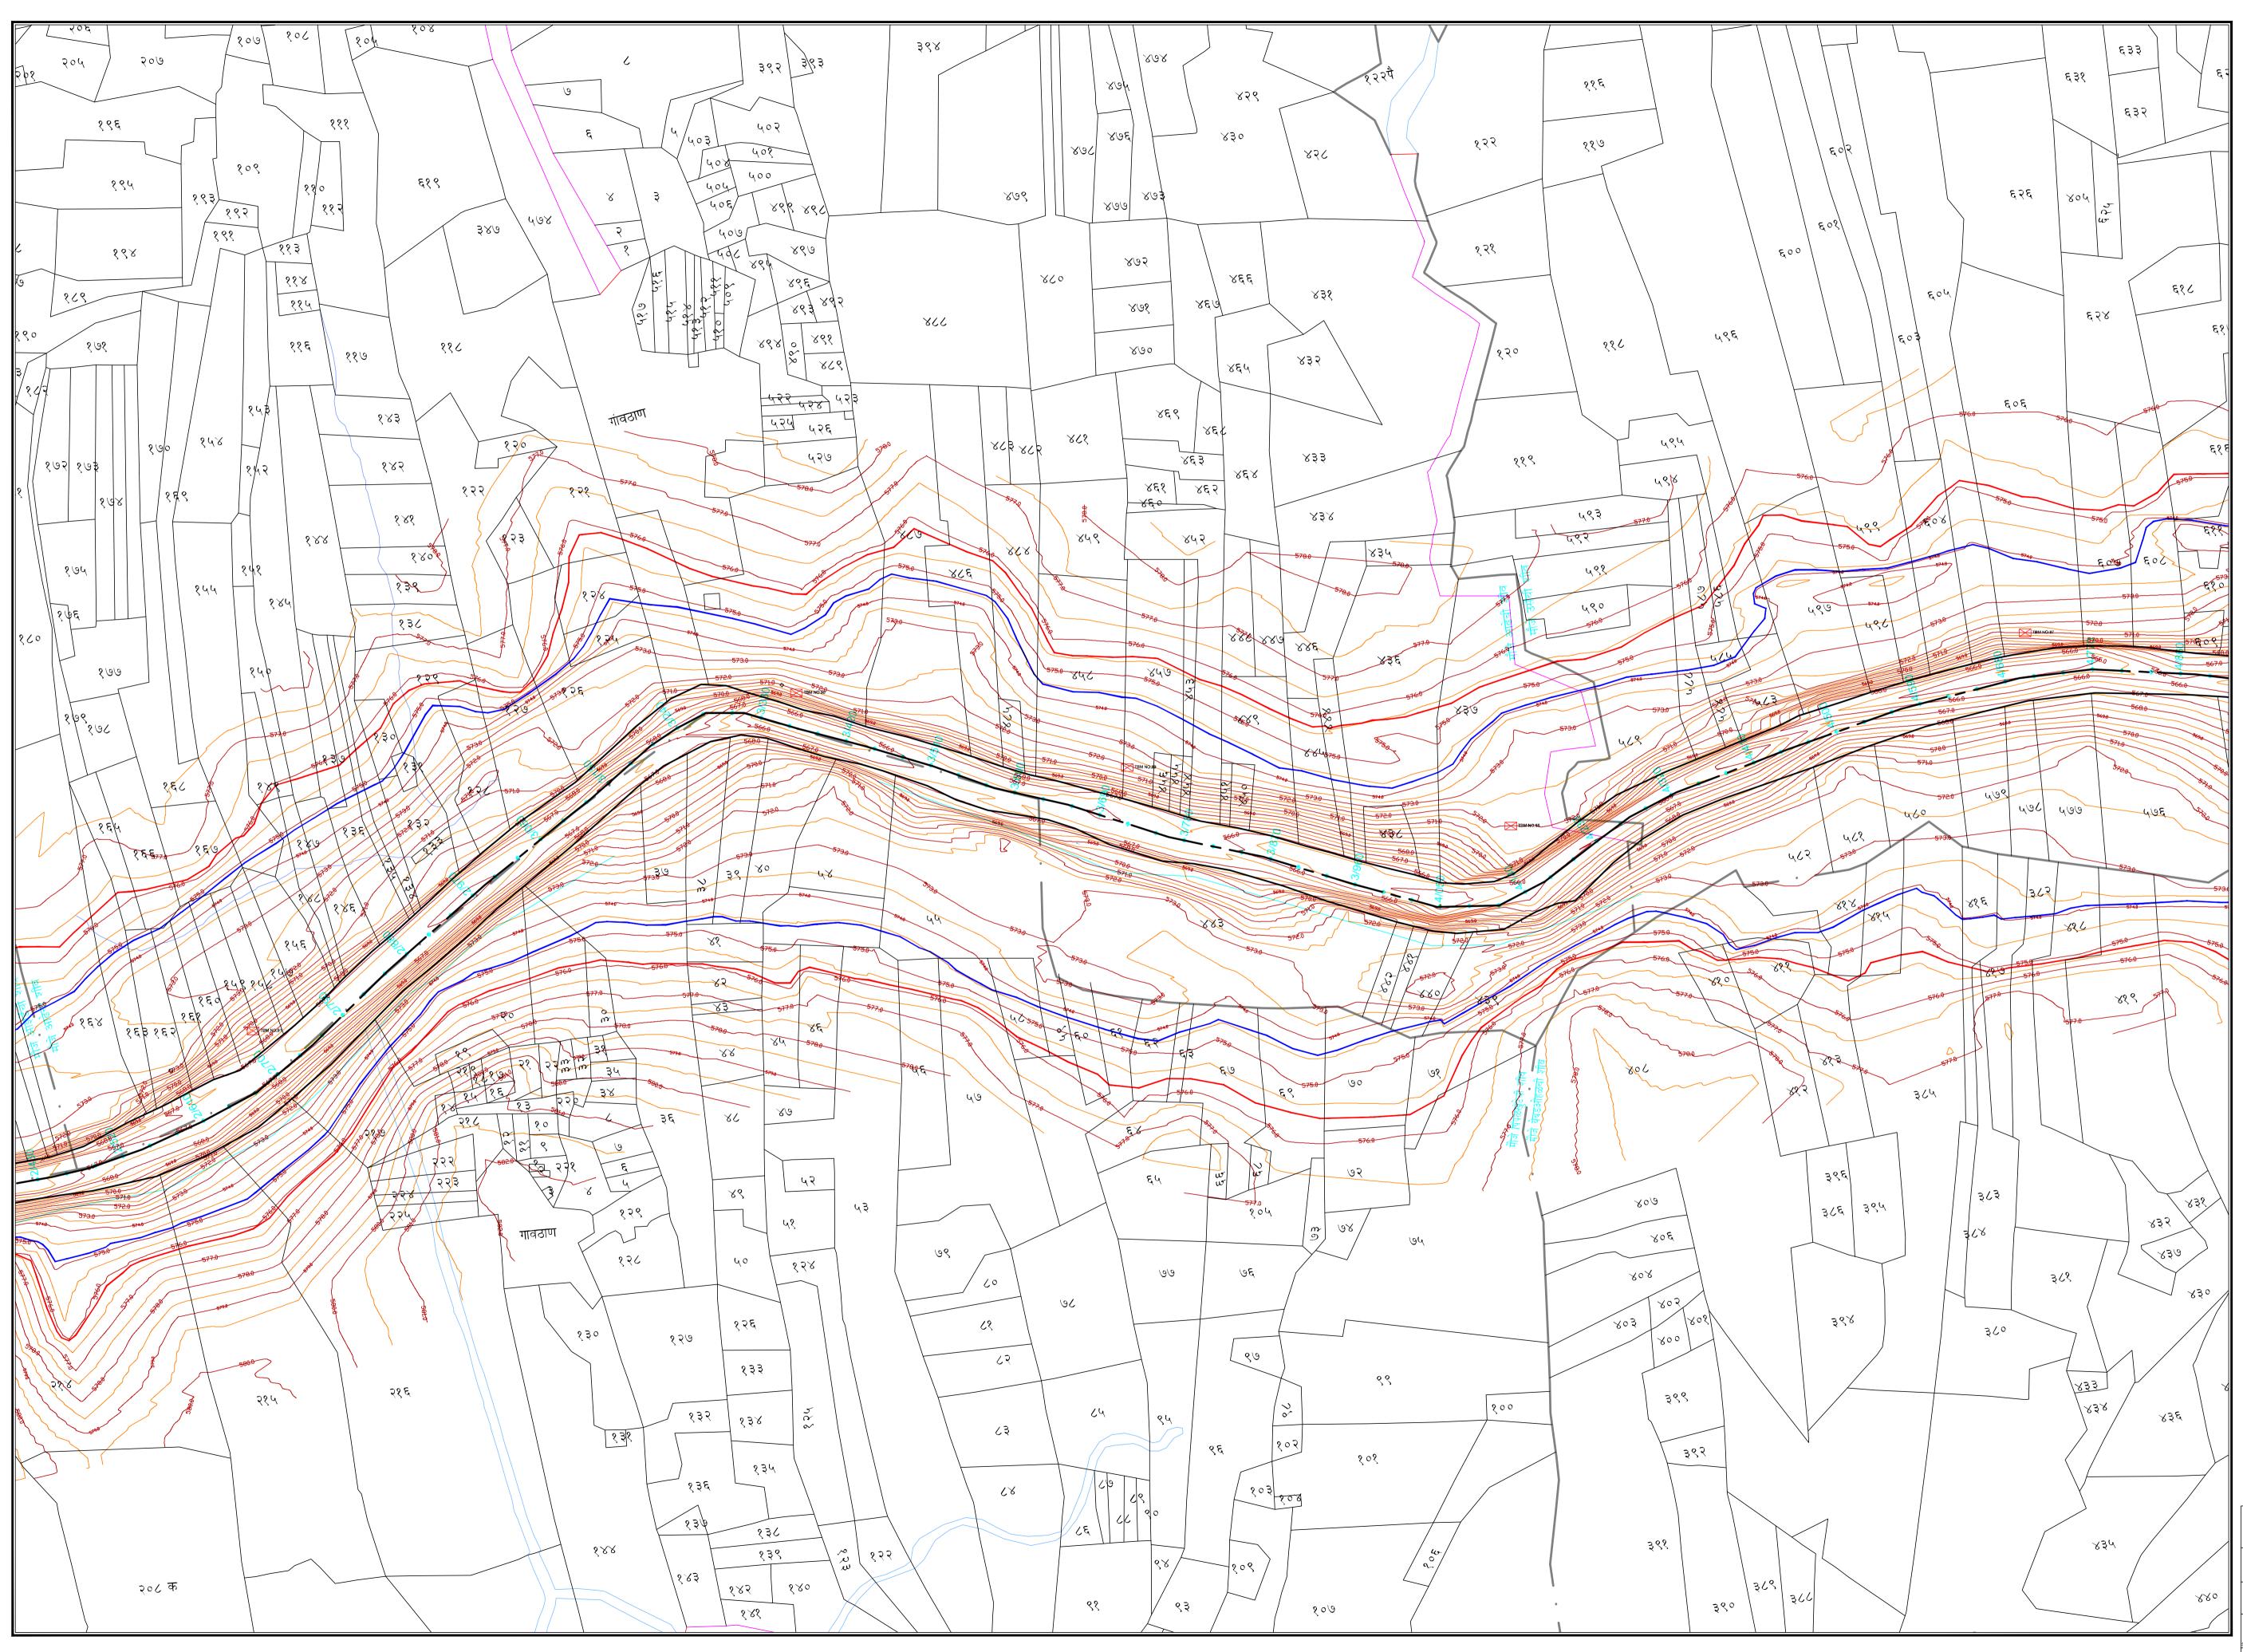

SCALE:- 1:3000

LEGEND

| RIVER                    |                                                                    |
|--------------------------|--------------------------------------------------------------------|
| 100YEARS HFL             |                                                                    |
| 25 YEARS HFL             |                                                                    |
| ROAD BRIDGE/HP CULVERT   | ⇒⊨                                                                 |
| NALLA                    | 1                                                                  |
| GUT BOUNDARY             | $\langle \rangle$                                                  |
| STATE HIGHWAY / M.D.R.   |                                                                    |
| RAILWAY LINE             |                                                                    |
| VILLAGE<br>BOUNDARY      |                                                                    |
| COMPOUND WALL            |                                                                    |
| TANK                     | $\bigcirc$                                                         |
|                          |                                                                    |
| CART TRACK               | 1/1                                                                |
| CART TRACK<br>BENCH MARK |                                                                    |
|                          |                                                                    |
| BENCH MARK               | 156                                                                |
| BENCH MARK<br>CONTOURS   | ✓<br>✓<br>✓<br>✓<br>✓<br>✓<br>✓<br>✓<br>✓<br>✓<br>✓<br>✓<br>✓<br>✓ |

| GOVERNMENT OF MAHARASHTRA<br>IRRIGATION DEPARTMENT<br>KHADAKWASALA IRIGATION DIVISION PUNE-1 |                                                        |        |                                                       |  |
|----------------------------------------------------------------------------------------------|--------------------------------------------------------|--------|-------------------------------------------------------|--|
| DETAIL PLANE TABLE AND CONTOUR SURVEY<br>PAWANA RIVER FROM CH 00/000 TO 44/000               |                                                        |        |                                                       |  |
|                                                                                              |                                                        |        |                                                       |  |
| SUB. DIV. OFFICER<br>LIFT IRRIGATION<br>SUB. DIV. PAWANA NAGAR                               | EXECUTIVE ENGINEER<br>KHADAKWASALA IRRI. DN.<br>PUNE-1 |        | SUPRINTENDING ENGINEER<br>PUNE IRRI. CIRCLE<br>PUNE-1 |  |
| DRG. NO. KID -                                                                               |                                                        | DATE - |                                                       |  |